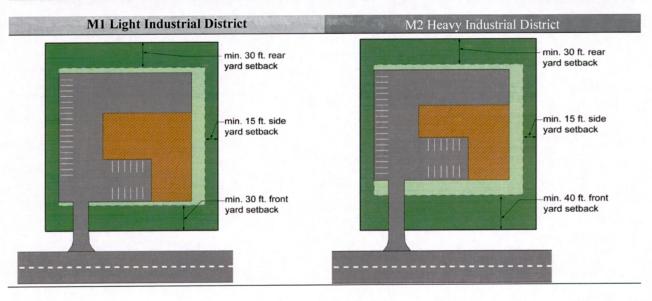

### Section 09.01 Intent

- (a) M1 Light Industrial District. The M1 Light Industrial District is established for light industries, such as light manufacturing or processing of previously refined materials and other industrial uses that have no adverse impact upon neighboring districts. This district also allows certain commercial uses that are industrial in character or are necessary to provide services to persons working within the district. Uses in this district must have less of an impact on surrounding uses and generate less truck traffic than the other industrial developments. Limitations regarding the degree of noise, smoke, glare, odor, and vibration are placed upon such uses to preclude any adverse effects upon nearby commercial or residential districts. It is intended that this district act as a transition between heavier industrial uses and residential or commercial areas.
- (b) M2 Heavy Industrial District. The M2 Heavy Industrial District is established to permit heavier industrial uses that are primarily of a manufacturing, assembling, and fabricating character, and are large-scale or specialized industrial operations more likely to produce external physical effects impacting to some degree surrounding districts. The M-2 District is further designed to be located in areas where heavy industrial uses can most efficiently utilize major roadways, utilities and other infrastructure while minimizing any incompatible aspects with neighboring districts.