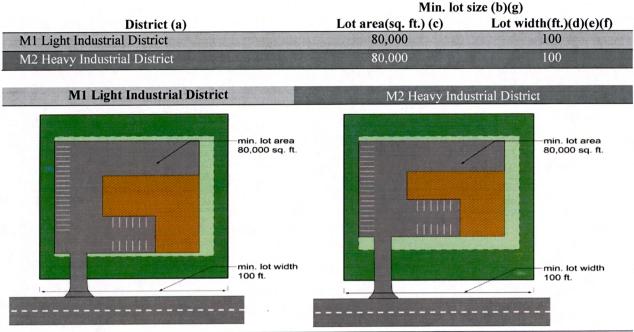

### Section 09.01 Intent

- (a) M1 Light Industrial District. The M1 Light Industrial District is established for light industries, such as light manufacturing or processing of previously refined materials and other industrial uses that have no adverse impact upon neighboring districts. This district also allows certain commercial uses that are industrial in character or are necessary to provide services to persons working within the district. Uses in this district must have less of an impact on surrounding uses and generate less truck traffic than the other industrial developments. Limitations regarding the degree of noise, smoke, glare, odor, and vibration are placed upon such uses to preclude any adverse effects upon nearby commercial or residential districts. It is intended that this district act as a transition between heavier industrial uses and residential or commercial areas.
- (b) M2 Heavy Industrial District. The M2 Heavy Industrial District is established to permit heavier industrial uses that are primarily of a manufacturing, assembling, and fabricating character, and are large-scale or specialized industrial operations more likely to produce external physical effects impacting to some degree surrounding districts. The M-2 District is further designed to be located in areas where heavy industrial uses can most efficiently utilize major roadways, utilities and other infrastructure while minimizing any incompatible aspects with neighboring districts.